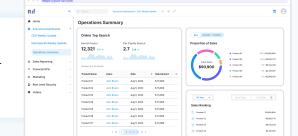

# **The Reporting Hub**

A turn-key custom-branded platform for efficient Power BI delivery using embedded technology.

| Home Executive Dashboards | CEO Weekly Update                    |                       |                         |                                 |
|---------------------------|--------------------------------------|-----------------------|-------------------------|---------------------------------|
| CEO Weekly Update         | WoW Change 12% -<br>DoD Change 11% - |                       | nhills authority        |                                 |
| RH                        | <b>\$90,900</b><br>Total Sales       | 8,846 234 .<br>Visits | 6,560 60% •<br>Payments | 78% 12% .<br>Operational Effect |
| ,560 cs. 78% us.          |                                      |                       |                         |                                 |
| ,500 (05. 0)              | SALES VISITS                         |                       | All Year 👻              | Start Date → End Date ■         |
| SALES VISITS              | Stores Sales Trend                   |                       | Sales Ranking           |                                 |
| ales Ranking              | Carterit Period - Previous Period    |                       | Product 01              | \$5,890                         |
| All Year 💌                | 100                                  |                       | 2 Product 02            | \$4.920                         |
| Start Date 🔿 End Date 📓   | ·····                                |                       | 2 Product 02            | \$4,920,                        |
| Product 01 \$5,890,980    | «- <u>-</u> <u>-</u>                 |                       | 4 Product 04            |                                 |
| Princet 02 \$4,820,778    |                                      |                       |                         | \$2,341                         |
| Predact 03 \$3,012,336    |                                      |                       | 5 Product 06            | \$6,989,                        |
| Product 04 \$2,04(,997    | 20                                   |                       | Product 06              | \$8,541                         |
| Predect 05 \$3,541,232    | 0 Jan 10 Jan 11 Jan 12               | Jan 12 Jan 14 Jan 15  | Am 10 Jun 17 Product 07 | \$8,541                         |
| Product 07 \$8,541,232    |                                      |                       |                         |                                 |
|                           |                                      |                       |                         |                                 |
| Product 08 \$2,768,032    |                                      |                       |                         |                                 |