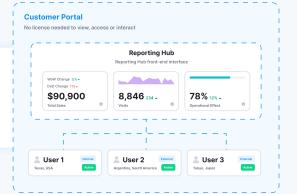

### Secure Customer Portal

The Reporting Hub enables you to establish a secure portal for clients to access branded Power BI Reports securely.

**Start Your Free Trial Today** 

#### **Increased Accessibility of Insights**

Easily share business intelligence insights with a wider audience, including customers and partners, by embedding them directly into the applications and portals they already use.